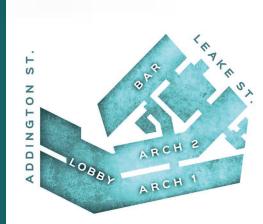

#### FEATURES

26 Leake Street is a stunning venue comprised of three large recently restored railway arches, located close to Waterloo Station. With a generous space, ceiling height, incredible lighting, Christmas theming and fabulous food, you can host a larger Christmas Party till late.

#### THE PROPERTY

26 Leake Street is a stunning venue featuring three expansive recently restored railway arches, conveniently situated near Waterloo Station. Boasting unique architecture and amazing ceiling height, this chic urban space, transformed with festive Christmas theming, stunning lighting and exquisite food & drink provides the ideal setting to host a memorable Christmas Party.