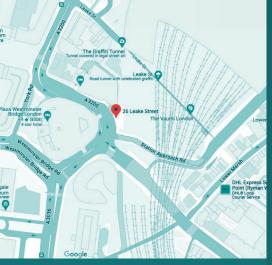

### LOCATION

26 LEAKE STREET SOUTHBANK

Waterloo Station 10 minute walk

VENUE MAP

The Venue is Suitable for seated dinners and standing events with a range of catering options available