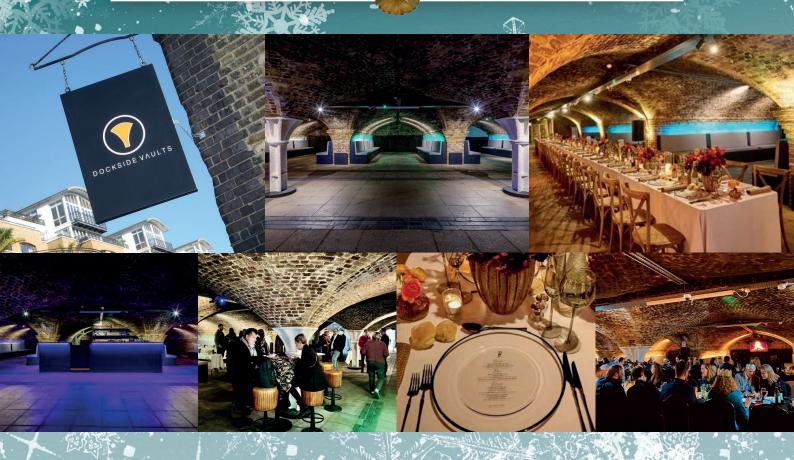

This unique venue consists of a long rectangular space, flanked by ten spacious alcoves amounting to a total area of 10,000 sq ft. Equipped with a great sound and PA system, in house LED lights and 9 large plasma screens, the existing Audio Visual infrastructure is enhanced by our Christmas theming.

## **EXQUISITE FOOD**

Food & Drink are at the heart of our Christmas offering. Our menus are exquisite, using the finest seasonal produce and ingredients from the best suppliers to create fabulous canapes, bowl foods and three course dinners.