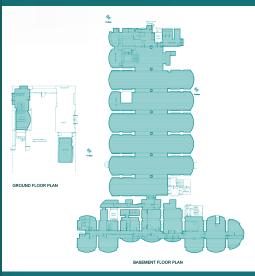

This unique venue consists of a long rectangular space, flanked by ten spacious alcoves amounting to a total area of 10,000 sq ft. Equipped with a great sound and PA system, in house LED lights and 9 large plasma screens, the existing Audio Visual infrastructure is enhanced by our Christmas theming.

### THE PROPERTY

Located at the impressive St Katharine Docks, moments from Tower Bridge and Tower of London, Grade II listed Dockside Vaults is an incredible underground event space. The only remaining warehouse in St Katharine Docks, sited under Ivory House, the venue is a remarkable combination of unique structural architecture, curved brickwork and exceptional facilities. A short walk from Tower Hill station so accessible for your guests.