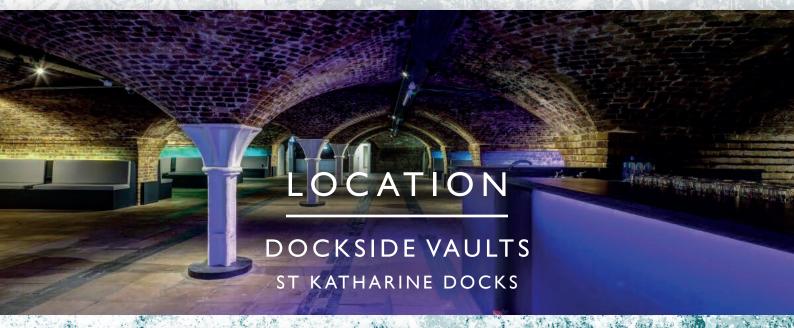

### THE PROPERTY

Located at the impressive St Katharine Docks, moments from Tower Bridge and Tower of London, Grade II listed Dockside Vaults is an incredible underground event space. The only remaining warehouse in St Katharine Docks, sited under Ivory House, the venue is a remarkable combination of unique structural architecture, curved brickwork and exceptional facilities. A short walk from Tower Hill station so accessible for your guests.

### VENUE LOCATION

Tower Hill Station 10 minute walk