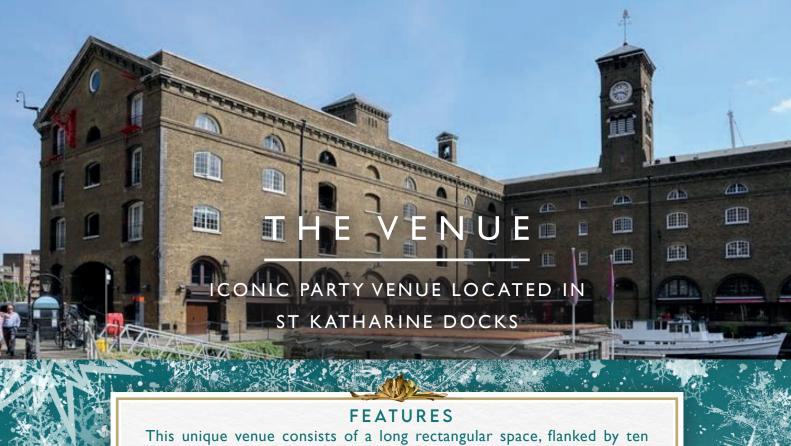

### THE PROPERTY

Located at the impressive St Katharine Docks, moments from Tower Bridge and Tower of London, Grade II listed Dockside Vaults is an incredible underground event space. The only remaining warehouse in St Katharine Docks, sited under Ivory House, the venue is a remarkable combination of unique structural architecture, curved brickwork and exceptional facilities. A short walk from Tower Hill station so accessible for your guests.

This unique venue consists of a long rectangular space, flanked by ten spacious alcoves amounting to a total area of 10,000 sq ft. Equipped with a great sound and PA system, in house LED lights and 9 large plasma screens, the existing Audio Visual infrastructure is enhanced by our Christmas theming.