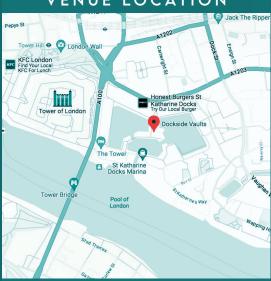

### VENUE LOCATION

Tower Hill Station 10 minute walk

### VENUE MAP

The Venue is Suitable for seated dinners and standing events with a range of catering options available