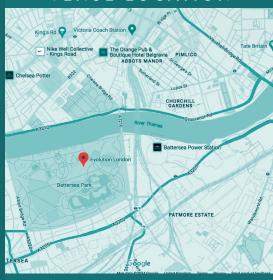

# EVOLUTION LONDON

BATTERSEA PARK

## THE PROPERTY

State-of-the-art Evolution London brings an amazing 360 degree experience this Christmas with an alpine, magical winter wonderland. Your guests will enjoy apres-ski themed bars, blizzards of snow cascading from neon gondolas, cosy alpine cabins and amazing set design all with incredible audio visuals, production and lighting. Conveniently located near Battersea Power Station and Battersea Park stations.



CAPACITY 1000 - 4000



STANDING 4000



DINING 2000

### VENUE LOCATION



Battersea Park Station 15 minute walk

#### VENUE MAP



The Venue is Suitable for seated dinners and standing events with a range of catering options available



# CHRISTMAS PARTY PACKAGES

## WHAT'S INCLUDED

### OUR OFFER

Exclusive Venue Hire (18.30 till Midnight: bar closes 23.30)

Prosecco Reception

Three Course Sit Down Dinner or Standing Canapes and Bowl Food
All-Inclusive House Wine, Bottled Beer and Soft Drinks

**Christmas Tree and Decorations** 

Christmas Crackers and Table Centres

DJ and Disco

Ambient Lighting and Uplighting

PA System for Background Music and Speeches

Fully Staffed Cloakroom and Event Security

**Event Management** 







## **EXQUISITE FOOD**

Food & Drink are at the heart of our Christmas offering. Our menus are exquisite, using the finest seasonal