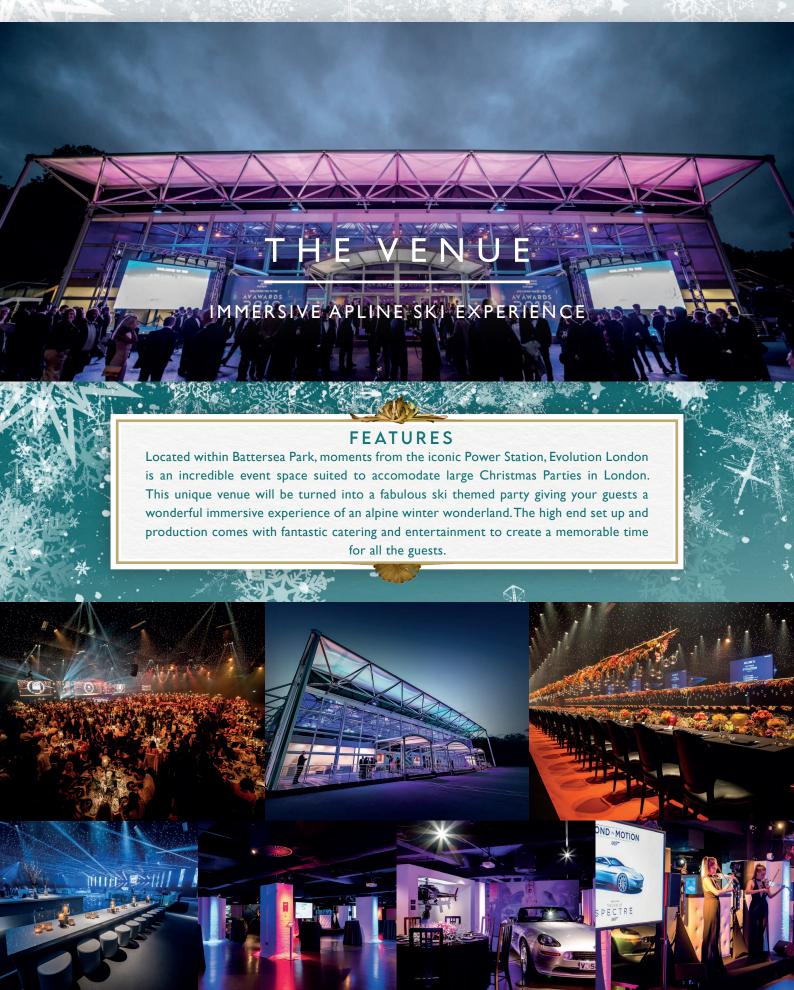

## THE PROPERTY

State-of-the-art Evolution London brings an amazing 360 degree experience this Christmas with an alpine, magical winter wonderland. Your guests will enjoy apres-ski themed bars, blizzards of snow cascading from neon gondolas, cosy alpine cabins and amazing set design all with incredible audio visuals, production and lighting. Conveniently located near Battersea Power Station and Battersea Park stations.