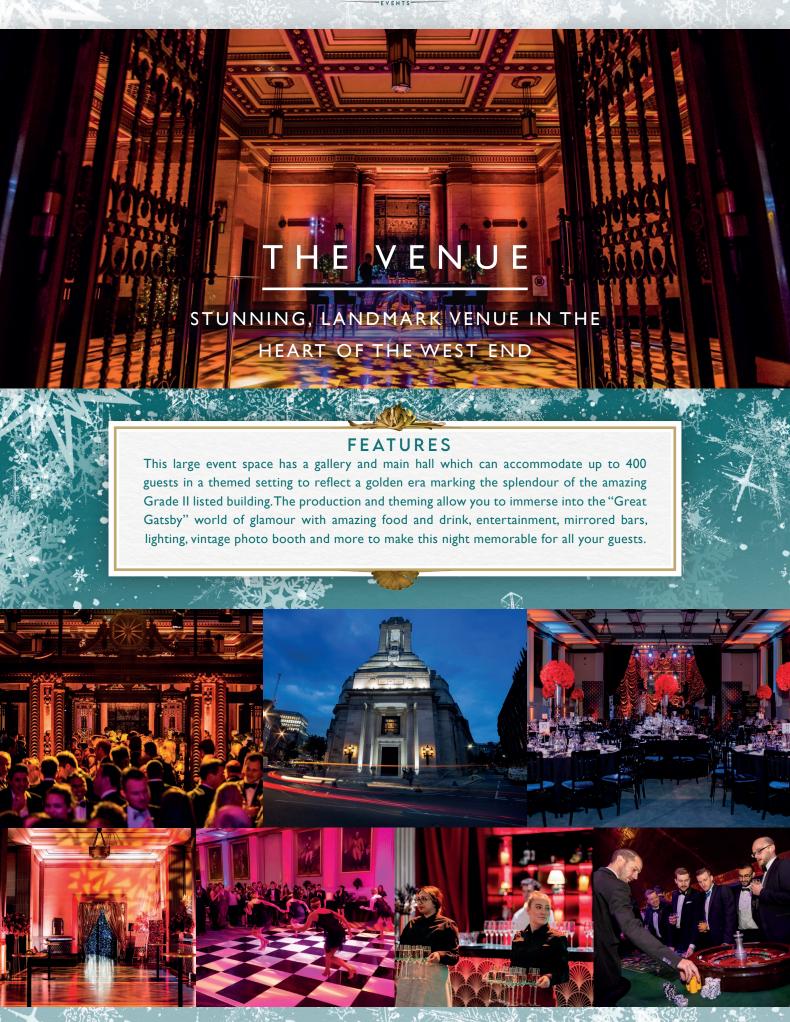

#### THE PROPERTY

Historical, landmark building in the heart of London's Covent Garden, transformed into the ultimate immersive experience. This Christmas be transported to the 'Golden Era', graced with art deco architecture and opulent backdrops, enjoy the venue's different spaces which have been themed for a seamless journey through this 1920s extravaganza.

## **EXQUISITE FOOD**

Food & Drink are at the heart of our Christmas offering. Our menus are exquisite, using the finest seasonal produce and ingredients from the best suppliers to create fabulous canapes, bowl foods and three course dinners.