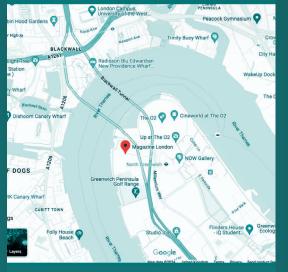

# LOCATION

#### VENUE LOCATION

North Greenwich Station 7 minute walk

The Venue is Suitable for seated dinners and standing events with a range of catering options available