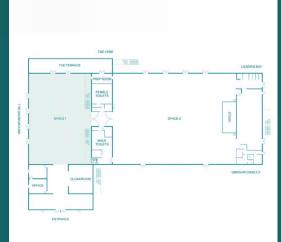

gs, large stage, occasional furniture, superior sound infrastructure and panoramic views across the River Thames. The experience is truly enchanting and combined with amazing food, drink and entertainment, this venue is going to electrify and charge your emotions!

<u>พพรงรายายาตา</u>น



# LOCATION

# MAGAZINE LONDON

#### THE PROPERTY

All the fun of the fair! This Christmas be transported to the chicest funfair you have experienced - all within the urban landcsape of Magazine London. Spread across two spaces, your guests will enjoy first class dining with first class panoramic views of Canary Wharf followed by a funfair themed night of partying in the second space. A short walk from the O2 and North Greenwich station.







#### VENUE LOCATION



North Greenwich Station 7 minute walk



The Venue is Suitable for seated dinners and standing events with a range of catering options available

#### VENUE MAP

1. Curbes



## CHRISTMAS PARTY PACKAGES

#### WHAT'S INCLUDED

CALL AND

MARCA BARADA

Sales and states

OUR OFFER Exclusive Venue Hire (18.30 till Midnight: bar closes 23.30) Prosecco Reception Three Course Sit Down Dinner or Standing Canapes and Bowl Food All-Inclusive House Wine, Bottled Beer and Soft Drinks Christmas Tree and Decorations Christmas Crackers and Table Centres DJ and Disco Ambient Lighting and Uplighting PA System for Background Music and Speeches Fully Staffed Cloakroom and Event Security Event Management



# FOOD & DRINK

### CATERING TO DETAIL

### **EXQUISITE FOOD**

Food & Drink are at the heart of our Christmas offering. Our menus are exquisit