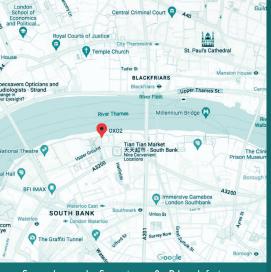

#### VENUE LOCATION

Southwark Station & Blackfriars Station 10 minute walk

#### VENUE MAP

Cur Bis

P

The Venue is Suitable for seated dinners and standing events with a range of catering options available