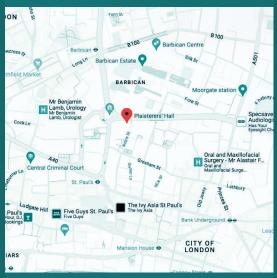

BARBICAN, CITY OF LONDON

Host your exclusive party at this unique livery hall steeped in history and displaying classic splendour, located near Barbican in the City of London









### THE PROPERTY

Located in the City, close to Barbican, Bank and Liverpool Street Stations the livery hall is adorned throughout in a neo-classical style. The venue boasts a range of flexible interconnected spaces that can be used for drinks receptions, seated formal dinners, bar and dance areas. A combination of location, size, splendid grandeur and fantastic facilities make this the perfect venue to host your Christmas party this year.











#### VENUE LOCATION



#### FLOOR PLAN



and standing events with a range of catering options available





#### OUR OFFER

Exclusive Venue Hire (18.30 till Midnight: bar closes 23.30)

Prosecco Reception

Three Course Sit Down Dinner or Standing Canapes and Bowl Food
All-Inclusive House Wine, Bottled Beer and Soft Drinks
Christmas Tree and Decorations

Christmas Crackers and Table Centres

DJ and Disco

Ambient Lighting and Uplighting
PA System for Background Music and Speeches
Fully Staffed Cloakroom and Event Security

**Event Management** 







## **EXQUISITE FOOD**

Food & Drink are at the heart of our Christmas offering. Our menus are exquisite, using the finest seasonal produce and ingredients from the best suppliers to create fabulous canapes, bowl foods and three course dinners.

DOWNLOAD CHRISTMA