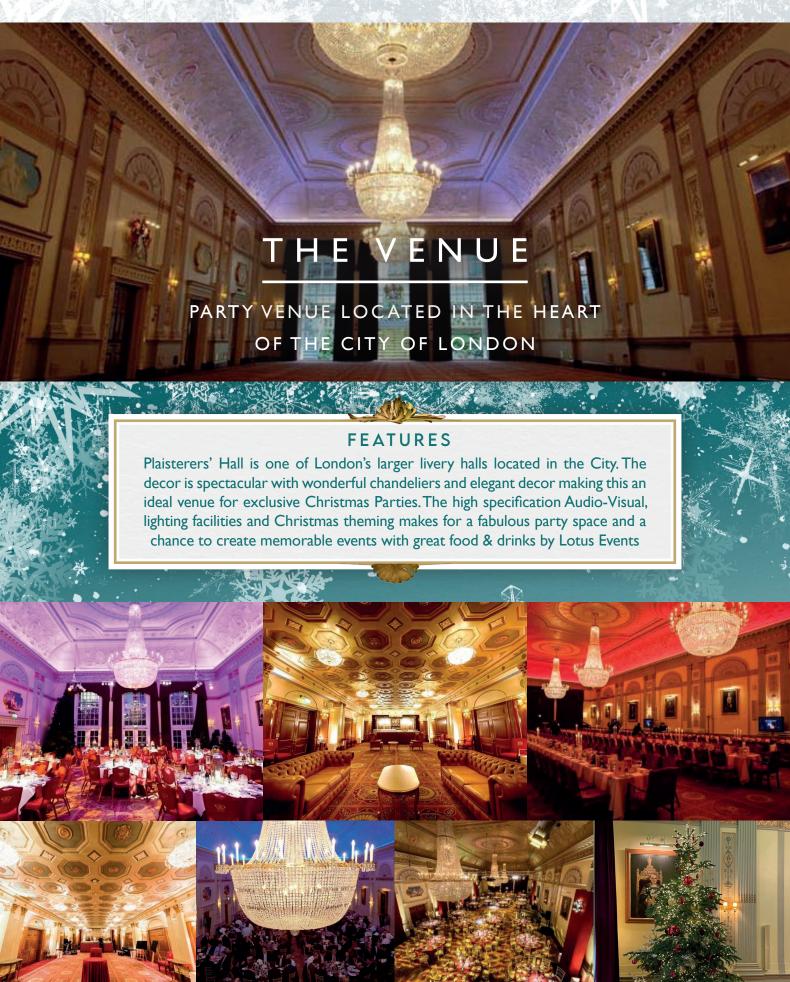

### THE PROPERTY

Located in the City, close to Barbican, Bank and Liverpool Street Stations the livery hall is adorned throughout in a neo-classical style. The venue boasts a range of flexible interconnected spaces that can be used for drinks receptions, seated formal dinners, bar and dance areas. A combination of location, size, splendid grandeur and fantastic facilities make this the perfect venue to host your Christmas party this year.