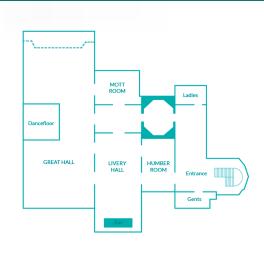

BARBICAN, CITY OF LONDON

Host your exclusive party at this unique livery hall steeped in history and displaying classic splendour, located near Barbican in the City of London









### THE PROPERTY

Located in the City, close to Barbican, Bank and Liverpool Street Stations the livery hall is adorned throughout in a neo-classical style. The venue boasts a range of flexible interconnected spaces that can be used for drinks receptions, seated formal dinners, bar and dance areas. A combination of location, size, splendid grandeur and fantastic facilities make this the perfect venue to host your Christmas party this year.











#### VENUE LOCATION



#### FLOOR PLAN



and standing events with a range of catering options available





#### OUR OFFER

Exclusive Venue Hire (18.30 till Midnight: bar closes 23.30)

Prosecco Reception

Three Course Sit Down Dinner or Standing Canapes and Bowl Food
All-Inclusive House Wine, Bottled Beer and Soft Drinks
Christmas Tree and Decorations

Christmas Crackers and Table Centres

DJ and Disco

Ambient Lighting and Uplighting
PA System for Background Music and Speeches
Fully Staffed Cloakroom and Event Security

**Event Management** 







## **EXQUISITE FOOD**

Food & Drink are at the heart of our Christmas offering. Our menus are exquisite, using the finest seasonal produce and ingredients from the best suppliers to create fabulous canapes, bowl foods and three course dinners.

DOWNLOAD CHRISTMAS MENUS







# GE