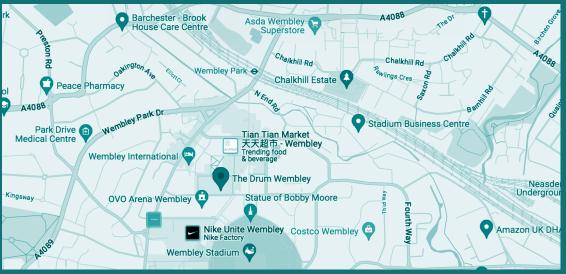

### OCATION

### THE DRUM WEMBLEY PARI

VENUE LOCATION

STANDING

850

Wembley Park Station 10 minute Walk The Venue is Suitable for seated dinners and standing events with a range of catering options available