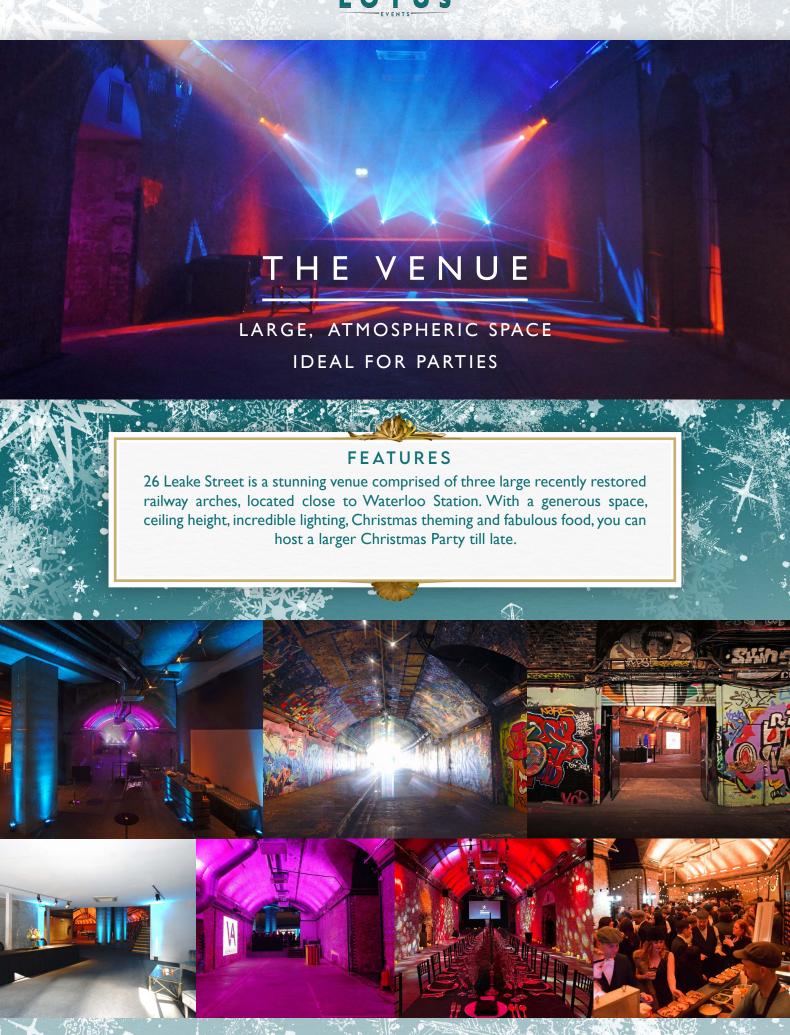

#### THE PROPERTY

26 Leake Street is a stunning venue featuring three expansive recently restored railway arches, conveniently situated near Waterloo Station. Boasting unique architecture and amazing ceiling height, this chic urban space, transformed with festive Christmas theming, stunning lighting and exquisite food & drink provides the ideal setting to host a memorable Christmas Party.