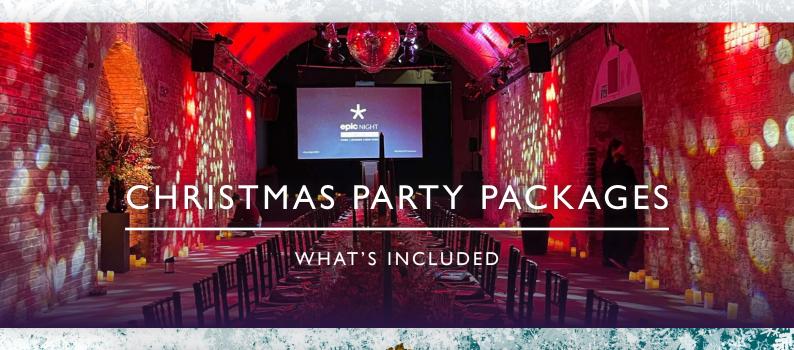

#### THE PROPERTY

26 Leake Street is a stunning venue featuring three expansive recently restored railway arches, conveniently situated near Waterloo Station. Boasting unique architecture and amazing ceiling height, this chic urban space, transformed with festive Christmas theming, stunning lighting and exquisite food & drink provides the ideal setting to host a memorable Christmas Party.

#### OUR OFFER

Exclusive Venue Hire (18.30 till Midnight: bar closes 23.30)

Prosecco Reception

Three Course Sit Down Dinner or Standing Canapes and Bowl Food
All-Inclusive House Wine, Bottled Beer and Soft Drinks
Christmas Tree and Decorations

Christmas Crackers and Table Centres

DJ and Disco

Ambient Lighting and Uplighting

PA System for Background Music and Speeches

Fully Staffed Cloakroom and Event Security

**Event Management** 