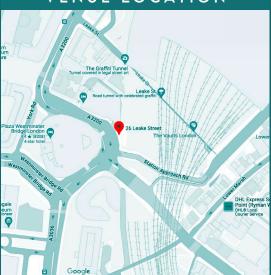

#### VENUE LOCATION

Waterloo Station 10 minute walk

#### VENUE MAP

The Venue is Suitable for seated dinners and standing events with a range of catering options available