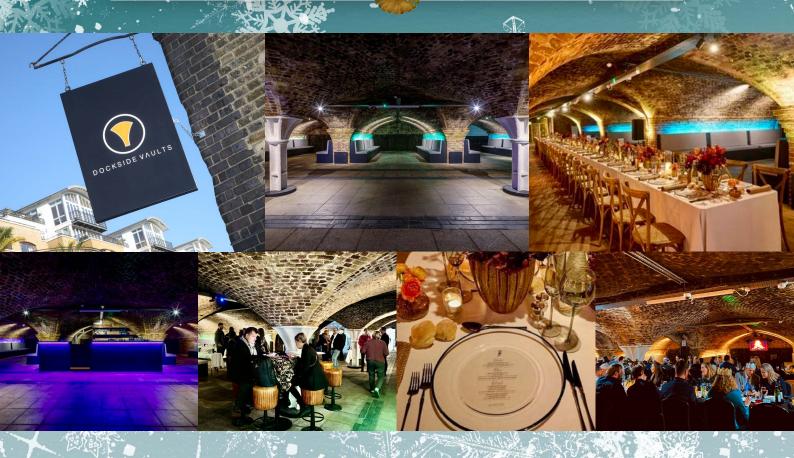

Host your exclusive Christmas Party at the iconic Dockside Vaults located within the impressive St Katharine Docks.

111111

This unique venue consists of a long rectangular space, flanked by ten spacious alcoves amounting to a total area of 10,000 sq ft. Equipped with a great sound and PA system, in house LED lights and 9 large plasma screens, the existing Audio Visual infrastructure is enhanced by our Christmas theming.

## OUR OFFER

Exclusive Venue Hire (18.30 till Midnight: bar closes 23.30)

Prosecco Reception

Three Course Sit Down Dinner or Standing Canapes and Bowl Food
All-Inclusive House Wine, Bottled Beer and Soft Drinks
Christmas Tree and Decorations

Christmas Crackers and Table Centres

DJ and Disco

Ambient Lighting and Uplighting
PA System for Background Music and Speeches
Fully Staffed Cloakroom and Event Security

**Event Management** 