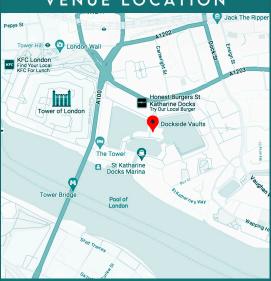

## VENUE LOCATION

Tower Hill Station 10 minute walk

### VENUE MAP

The Venue is Suitable for seated dinners and standing events with a range of catering options available