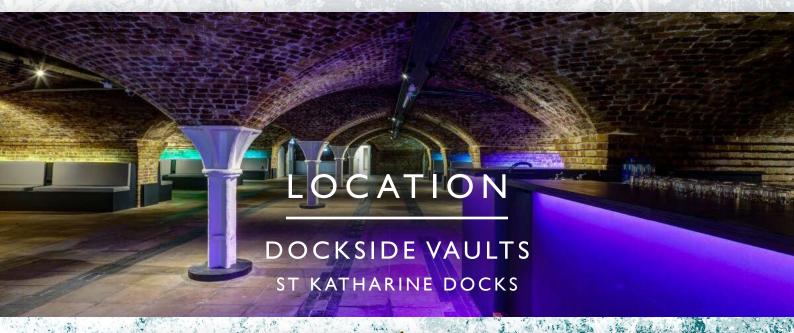

## VENUE LOCATION

Tower Hill Station 10 minute walk

### VENUE MAP

The Venue is Suitable for seated dinners and standing events with a range of catering options available