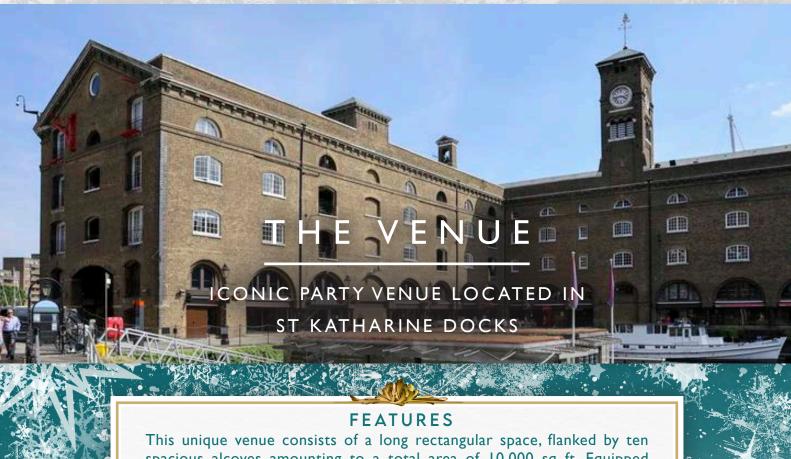

## THE PROPERTY

Located at the impressive St Katharine Docks, moments from Tower Bridge and Tower of London, Grade II listed Dockside Vaults is an incredible underground event space. The only remaining warehouse in St Katharine Docks, sited under Ivory House, the venue is a remarkable combination of unique structural architecture, curved brickwork and exceptional facilities. A short walk from Tower Hill station so accessible for your guests.