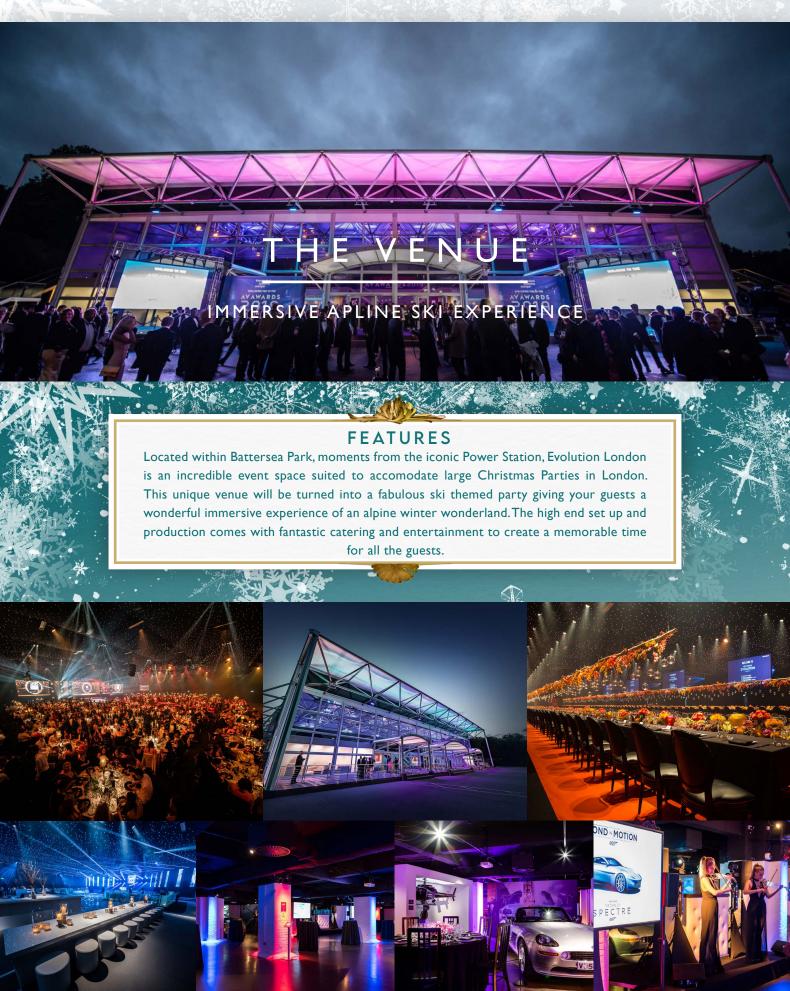

#### THE PROPERTY

State-of-the-art Evolution London brings an amazing 360 degree experience this Christmas with an alpine, magical winter wonderland. Your guests will enjoy apres-ski themed bars, blizzards of snow cascading from neon gondolas, cosy alpine cabins and amazing set design all with incredible audio visuals, production and lighting. Conveniently located near Battersea Power Station and Battersea Park stations.