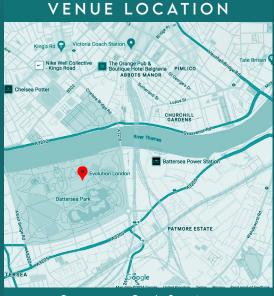

#### VENUE MAP

The Venue is Suitable for seated dinners and standing events with a range of catering options available