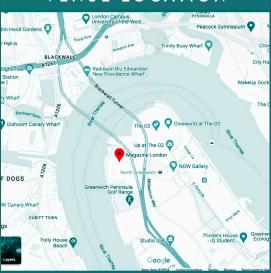

### VENUE LOCATION

North Greenwich Station 7 minute walk

#### VENUE MAP

The Venue is Suitable for seated dinners and standing events with a range of catering options available