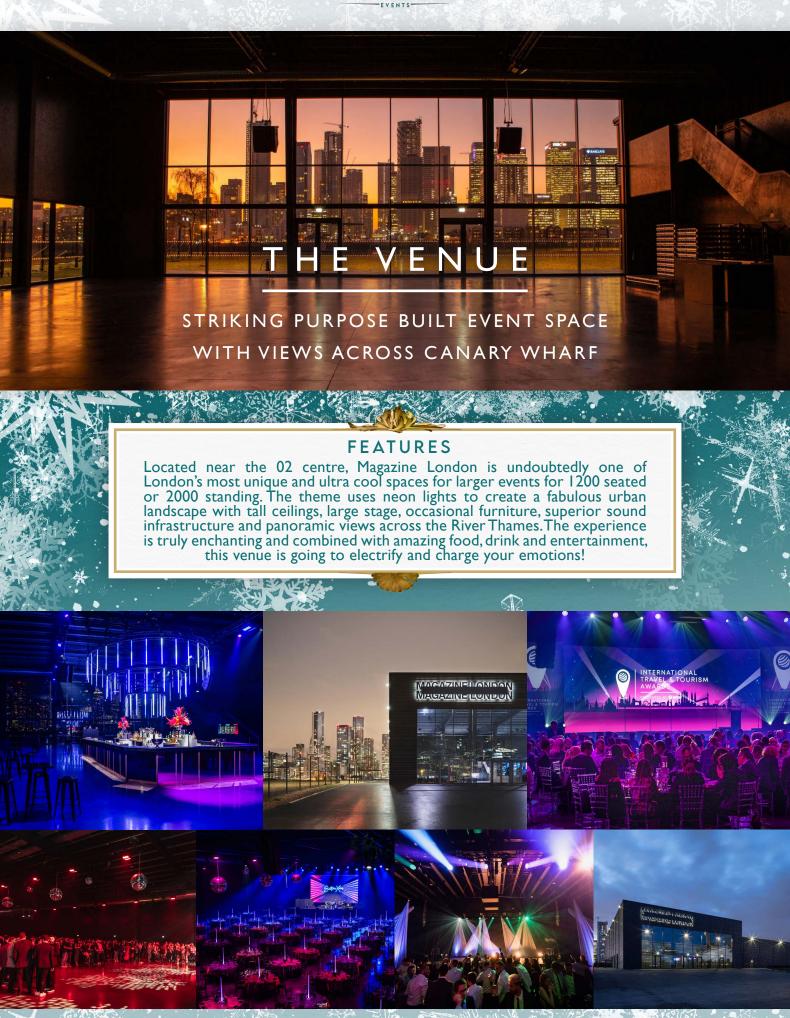

### THE PROPERTY

All the fun of the fair! This Christmas be transported to the chicest funfair you have experienced - all within the urban landcsape of Magazine London. Spread across two spaces, your guests will enjoy first class dining with first class panoramic views of Canary Wharf followed by a funfair themed night of partying in the second space. A short walk from the O2 and North Greenwich station.

CAPACITY 950 - 2000

STANDING 2000