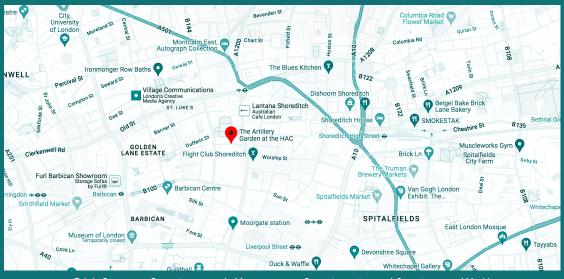

### VENUE LOCATION

Old Street Station and Moorgate Station is a 10 minute Walk The Venue is Suitable for seated dinners and standing events with a range of catering options available