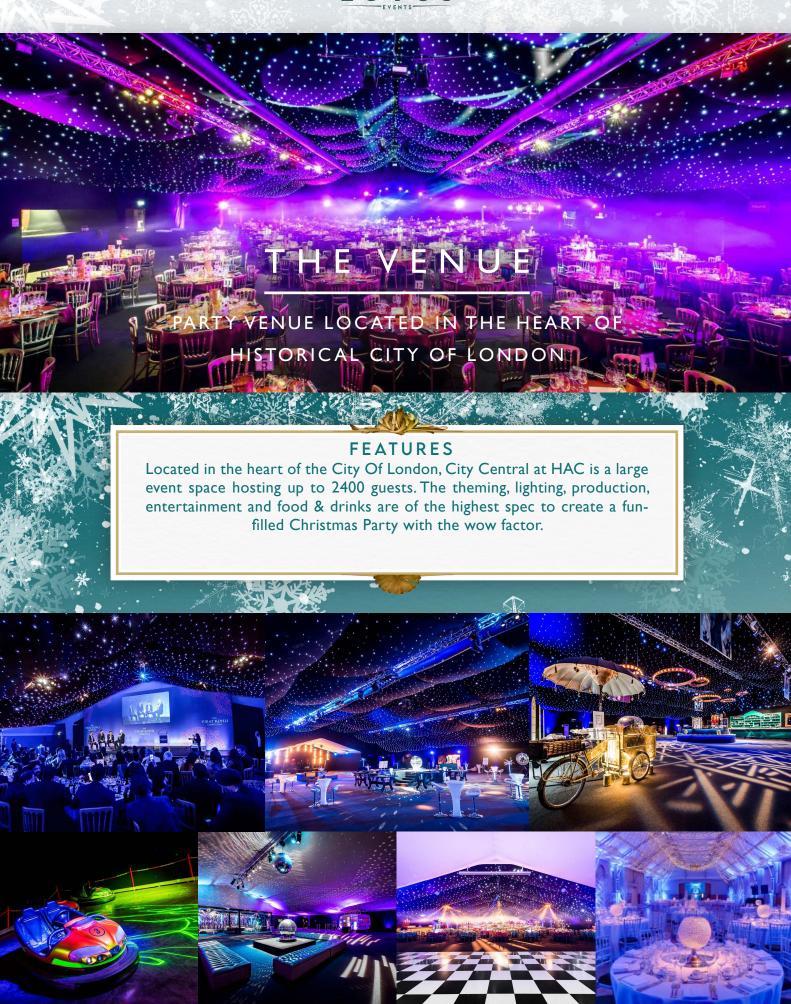

## THE PROPERTY

Purpose built within the impressive grounds of the Armoury House, exclusively for incredible parties and events, City Central at HAC boasts an array of amazing facilities including projection screen, stage, PA System, ambient lighting, DJ and disco. A short walk from Liverpool Street, Old Street and Moorgate Stations so accessible for your guests.

CAPACITY 400 - 2400

STANDING 2400

# **EXQUISITE FOOD**

Food & Drink are at the heart of our Christmas offering. Our menus are exquisite, using the finest seasonal produce and ingredients from the best suppliers to create fabulous canapes, bowl foods and three course dinners.